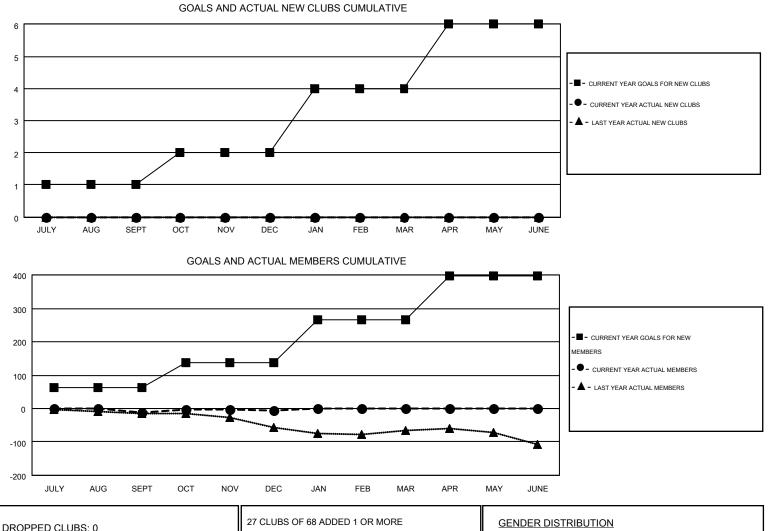

## GARY WONG GMT:

| GMT | CA  | 1 |
|-----|-----|---|
| OWN | UA. | 1 |

| Clubs                 |                  |           |                  | Members<br>RESULTS FOR 2014-2015 |               |                    |                                        |                    |                  |
|-----------------------|------------------|-----------|------------------|----------------------------------|---------------|--------------------|----------------------------------------|--------------------|------------------|
| RESULTS FOR 2014-2015 |                  |           |                  |                                  |               |                    |                                        |                    |                  |
| QUARTER               | NEW CLUB<br>GOAL | NEW CLUBS | DROPPED<br>CLUBS | NET<br>GAIN/LOSS                 | QUARTER       | NEW MEMBER<br>GOAL | CHARTER AND<br>NEW<br>MEMBERS<br>ADDED | DROPPED<br>MEMBERS | NET<br>GAIN/LOSS |
| JULY/AUG/SEPT         | 1                | 0         | 0                | 0                                | JULY/AUG/SEPT | 64                 | 39                                     | 50                 | -11              |
| OCT/NOV/DEC           | 1                | 0         | 0                | 0                                | OCT/NOV/DEC   | 72                 | 46                                     | 40                 | 6                |
| JAN/FEB/MAR           | 2                | 0         | 0                | 0                                | JAN/FEB/MAR   | 131                | 0                                      | 0                  | 0                |
| APR/MAY/JUNE          | 2                | 0         | 0                | 0                                | APR/MAY/JUNE  | 130                | 0                                      | 0                  | 0                |